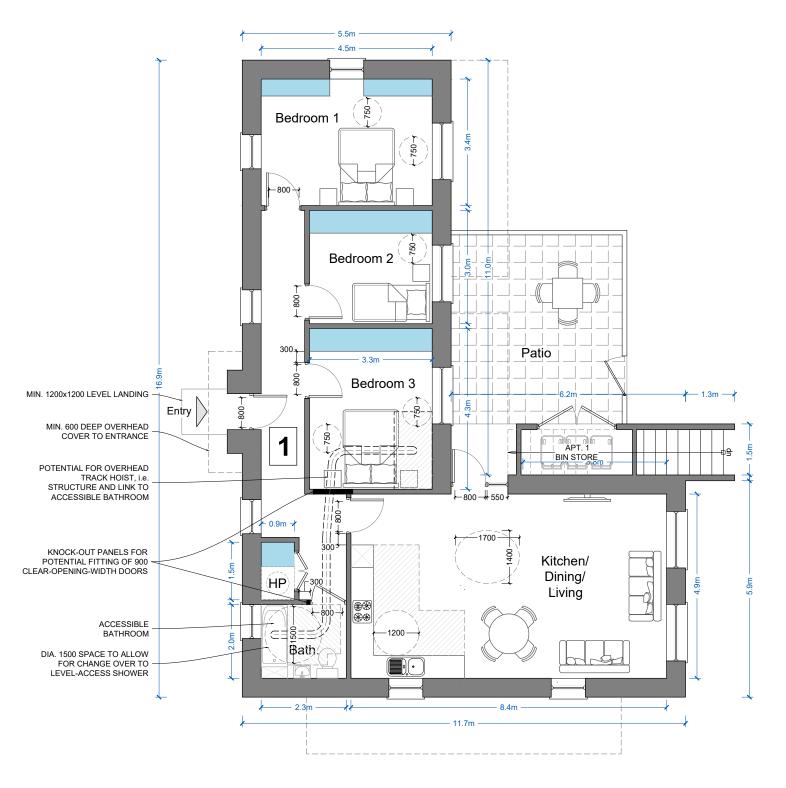

GROUND FLOOR PLAN

SCALE 1:100

APARTMENT 1: 3-BED FLOOR AREA 101.9m<sup>2</sup> INDOOR STORAGE AREA 6.2m<sup>2</sup> OUTDOOR STORAGE AREA (VARIES PER SITE) PRIVATE AMENITY SPACE (VARIES PER SITE) All dimensions to be checked on site. Figured dimensions take preference over scaled dimensions Any errors or discrepancies to be reported to the Architects. This drawing may not be edited or modified by the recipient.

## NOTE

LEVELS, ORIENTATION AND SITUATION (E.G. DETACHED, SEMI-DETACHED OR TERRACED) VARY PER UNIT. REFER TO SITE PLAN FOR LEVELS, ORIENTATION AND SITE CONTEXT INFORMATION.

Apartment Type B1: Adaptable Accessibility - Layout Alternative